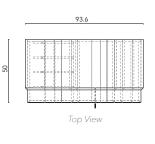

Varnish

#### Lighting

2 rechargable and motion sensored led lights

#### Dimensions

W 93.6cm/36.8in, D 50 cm/19.68in, H 177.5cm/69.88in

#### **Packing Case**

W 101.6cm/40in, D 58 cm/22.8in, H 185.5cm/73in

#### Weight

Product 149 kg, Incl. packing case 244.5 kg

#### **Care & Maintenance**

Remove the dust with clean, supersoft cloth. Do not use any chemicals.

#### Delivery

Made to order (8-10 Weeks). Delivery time may change due to material supply or final destination.

#### **Colorways & Finishings**

Version Dark







Indigo Vegetable Leather Wine Rack



Legs & Trays

Tarsie II Black Main Shell

## Version Light



Tarsie II White Main Shell





Burgundy Inner Shell & Interior

177.5

50

Side View



Black Vegetable Leather Wine Rack



Matt Finish Gun Metal Legs & Trays



Inner Shell & Interior



www.studiolugo.com