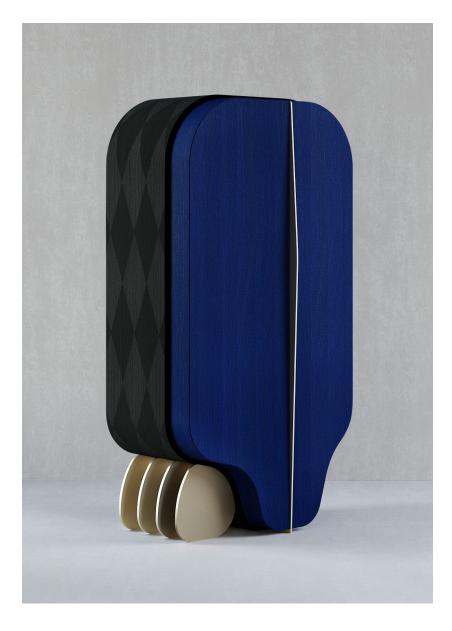

# Cabinet 001 Bar/Storage

Product Fact Sheet

STUDIO LUGO

Cabinet 001 is a unique piece of furniture that transcends time and style. Inspired by the concept of time travel, this sculptural cabinet blends design elements from different eras to create a statement piece that stands out in any space. With a bold stance and striking features, Cabinet 001 seemlessly blends different periods of architecture and design by being a homage to the Art Deco period and the Memphis Design movement while incorporating its own eclectic twist.

As a drinking cabinet, Cabinet 001 embodies the rituals of celebration, partying, and enjoyment by inviting you to elevate your daily routines and embrace an utopian way of living.

During the design process of the cabinet, creating a sculptural piece with sleek and non-conventional elegance through bold colors, patterns and sweeping curves was prioritized. The product is delightfully shaped with artisanal local craftsmanship. Its softly curved silhouette is made of bent plywood and the inner and outer shells are veneered with wood while design enriched with partial stainless brass touches, and leather accessories. High-contrast material selection is entitled to be an example of eclecticism and exclusiveness.

Cabinet 001 is a work of art that represents the essence of time travel and luxury while giving physical form to abstract ideas.

Cabinet 001 Bar/Storage