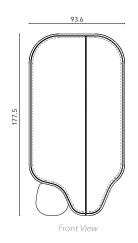

inet 001 Bar/Storage

### Year of Design

Late 2022

#### Material

Flexible Plywood, Brass, Alpi Veneer, Leather

### Finishing

Matt Varnish

#### Lighting

2 rechargable and motion sensored led lights

#### Dimensions

W 93.6cm/36.8in, D 50 cm/19.68in, H 177.5cm/69.88in

#### **Packing Case**

W 101.6cm/40in, D 58 cm/22.8in, H 185.5cm/73in

#### Weight

Product 149 kg, Incl. packing case 244.5 kg

#### **Care & Maintenance**

Remove the dust with clean, supersoft cloth. Do not use any chemicals.

#### Delivery

Made to order (8-10 Weeks). Delivery time may change due to material supply or final destination.

#### **Colorways & Finishings**

Version Dark







Indigo Vegetable Leather Wine Rack



Legs & Trays

Tarsie II Black Main Shell

## Version Light



Tarsie II White Main Shell





Burgundy Inner Shell & Interior

177.5

50

Side View



Black Vegetable Leather Wine Rack



Matt Finish Gun Metal Legs & Trays



Inner Shell & Interior



www.studiolugo.com