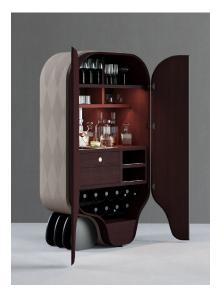

## Version Light

Tarsie II White Main Shell

Burgundy Inner Shell & Interior

177.5

50

Side View

Black Vegetable Leather Wine Rack

Matt Finish Gun Metal Legs & Trays