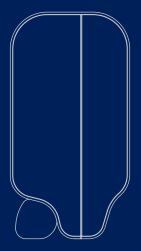

#### Dimensions

W 93.6cm/36.8in, D 50 cm/19.68in, H 177.5cm/69.88in

## Version Light

Tarsie II White Main Shell

Burgundy Inner Shell & Interior

177.5

50

Side View

Black Vegetable Leather Wine Rack

Matt Finish Gun Metal Legs & Trays