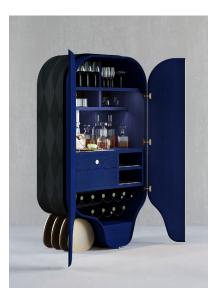

#### **Colorways & Finishings**

Version Dark

Indigo Vegetable Leather Wine Rack

Legs & Trays

Tarsie II Black Main Shell